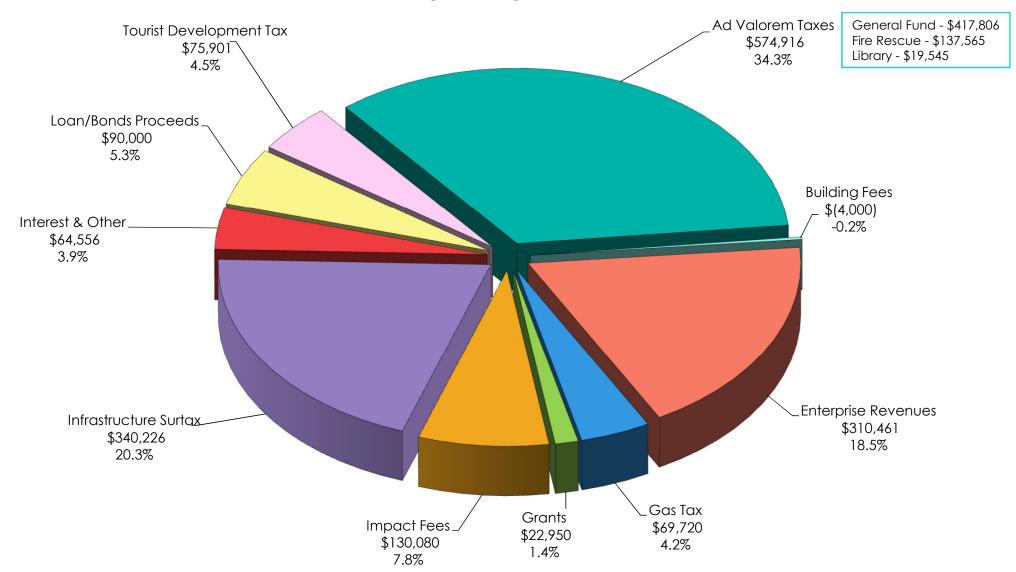

ee and approved by BCC
- Gas Tax used only for road construction and maintenance, bridge maintenance, and transportation system expenditures, including mass transit
- Impact Fees used only for the purpose and in the area where fees are collected
- Proportionate Share used only in the area where fees are collected for roadways
  - Dollar for dollar credit for impact fees from Developers
- Bonds must be spent for specific purpose of bond issuance
- Tourist Development Tax must be spent for beach preservation or stadium/convention center
- Grants provided for specific purpose/project
- Building Fees must be spent for Building Division
- Enterprise Fees must be spent for Airports/Water Utilities
- Interest Earnings



#### FY 2024 – 2028 Projected CIP Revenues by Category (\$ in thousands)







#### FY 2024 – 2028 Projected CIP Expenses by Department (\$ in thousands)

Total 5 Year Expenses \$1,674,810

NEW CAPITAL ONLY



|                                                             | Approved |        | Estimated |        | Total |         |
|-------------------------------------------------------------|----------|--------|-----------|--------|-------|---------|
|                                                             | 2024     | 2025   | 2026      | 2027   | 2028  | 5 Years |
| FUNDING SOURCES                                             |          |        |           |        |       |         |
| Ad Valorem Taxes                                            | 8,080    | 8,500  | 6,000     | 6,000  | 6,000 | 34,580  |
| Surtax