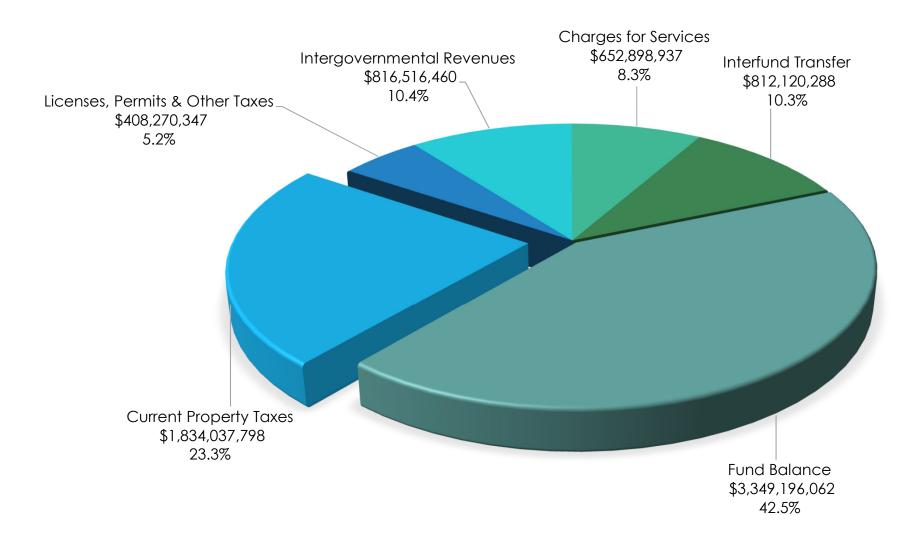

### FY 2024 Sources of Funds by Category

Total Budget - \$7,873,039,892

### FY 2024 Property Taxes

Total Property Taxes - \$1,834,037,798