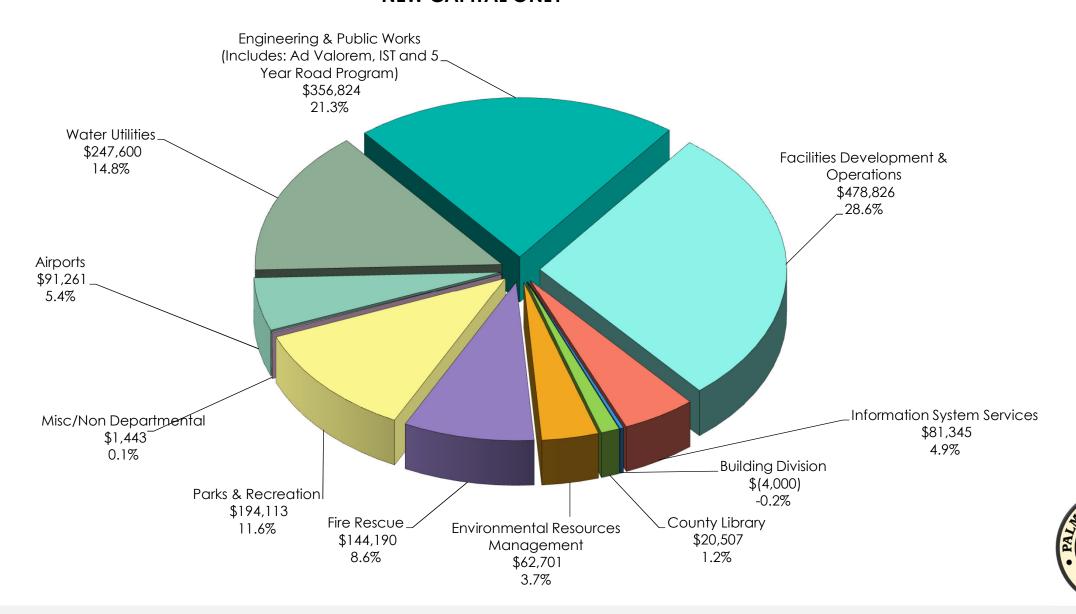

ditures, including mass transit
- Impact Fees used only for the purpose and in the area where fees are collected
- Proportionate Share used only in the area where fees are collected for roadways
  - Dollar for dollar credit for impact fees from Developers
- Bonds must be spent for specific purpose of bond issuance
- Tourist Development Tax must be spent for beach preservation or stadium/convention center
- Grants provided for specific purpose/project
- Building Fees must be spent for Building Division
- Enterprise Fees must be spent for Airports/Water Utilities
- Interest Earnings



#### FY 2024 – 2028 Projected CIP Revenues by Category (\$ in thousands)







#### FY 2024 – 2028 Projected CIP Expenses by Department (\$ in thousands)

Total 5 Year Expenses \$1,674,810

NEW CAPITAL ONLY



|                                                             | Approved |        | Estimated |        | Total |         |
|-------------------------------------------------------------|----------|--------|-----------|--------|-------|---------|
|                                                             | 2024     | 2025   | 2026      | 2027   | 2028  | 5 Years |
| FUNDING SOURCES                                             |          |        |           |        |       |         |
| Ad Valorem Taxes                                            | 8,080    | 8,500  | 6,000     | 6,000  | 6,000 | 34,580  |
| Surtax                                                      | 34,095   | 40,845 | 16,903    | 23,530 | 0     | 115,373 |
| BUDGETED REVENUES