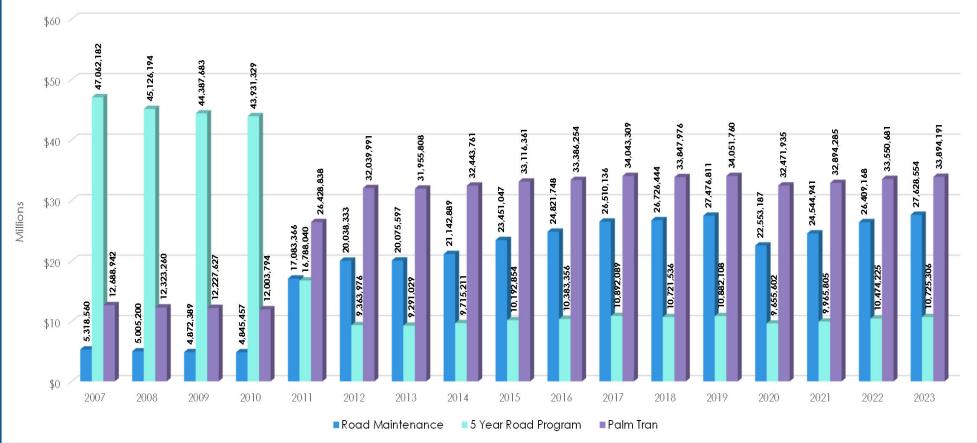

% is distributed to the counties.

After meeting the debt service requirements at the state, counties must use the CGT for the acquisition, construction, and maintenance of roads. The term "maintenance" includes periodic maintenance and routine maintenance as defined in F.S. 334.03 and includes the construction and installation of traffic signals, sidewalks, bicycle paths, and landscaping. The funds may be used as matching funds for any federal, state, or private grant specifically related to these purposes.

The County allocates these funds to the Engineering Department. Actual collections for FY 2022 is \$12,864,145 and the budget for FY 2023 is \$11,965,000.

"An Equal Opportunity Affirmative Action Employer

Official Electronic Letterhead





### **History of Gas Tax Collections**









### Gas Tax Revenue by Fund



| ENGINEERING                                |                     |                |  |  |  |  |  |  |
|--------------------------------------------|---------------------|----------------|--|--|--|--|--|--|
| Gas Tax                                    | Purpose             | FY 2024 Budget |  |  |  |  |  |  |
| State Constitutional Gas Tax (F.S. 206.41) | Road Maintenance    | \$ 13,419,000  |  |  |  |  |  |  |
| County Fuel Tax (F.S. 206.60)              | Road Maintenance    | 5,947,000      |  |  |  |  |  |  |
| Local Option Gas Tax (F.S. 336.021(1)(A)   | Road Maintenance    | 3,385,000      |  |  |  |  |  |  |
| Local Option Gas Tax (F.S. 336.025(1)(A)   | Road Maintenance    | 5,474,000      |  |  |  |  |  |  |
| Local Option Gas Tax (F.S. 336.02