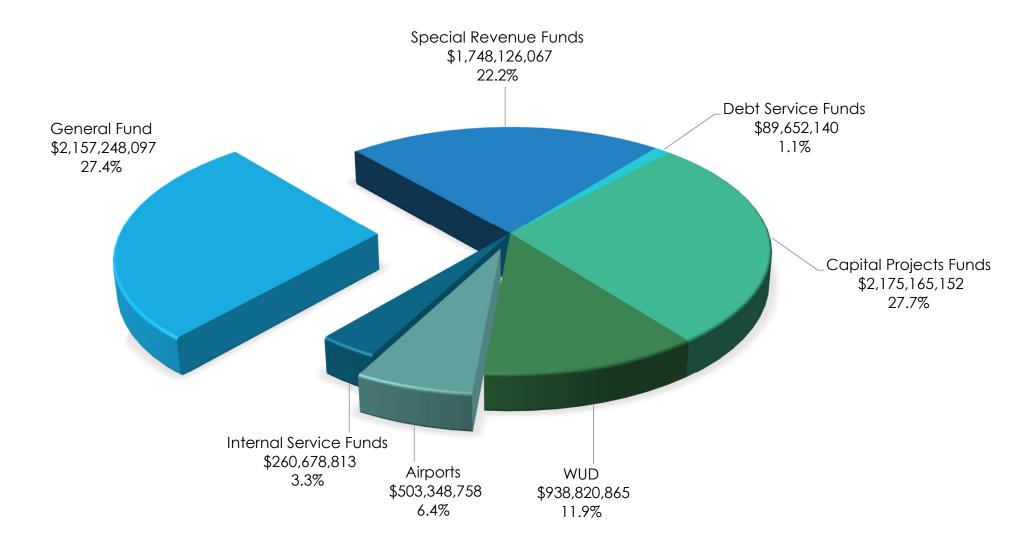

### FY 2024 Total Budget by Fund

Total Budget - \$7,873,039,892

General Fund – Used to account for financial transactions which are applicable to the general financial requirements of the County

Special Revenue Funds – Used to account for and report the proceeds of specific revenue sources that are restricted or committed for a specific purpose

Debt Service Funds – Used to account for and report financial resources that are restricted, committed, or assigned to expenditures for debt service

Capital Projects Funds – Used to account for and report financial resources that are restricted, committed, or assigned to expenditures for capital outlays

Enterprise Funds – Used to account for operations that are financed and operated in a manner similar to private business enterprises where the intent is that the costs of providing goods or services to the general public are financed or recovered primarily through user charges

Internal Service Funds – Used to account for the goods and services which are provided by departments for the benefit of other County departments on a cost reimbursement basis