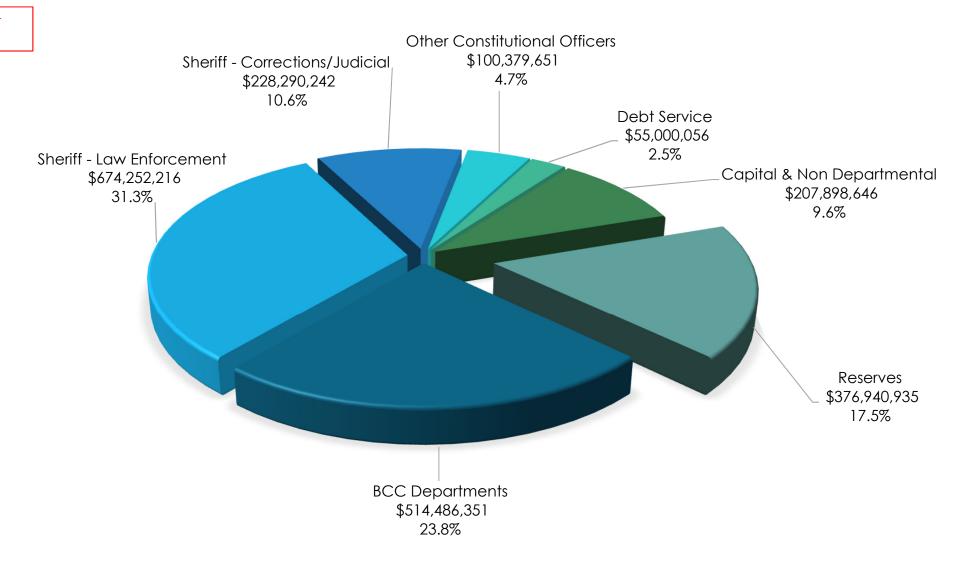

#### FY 2024 General Expenses by Function

Total General Fund Budget - \$2,157,248,097

Sheriff Net Budget \$803.0 million