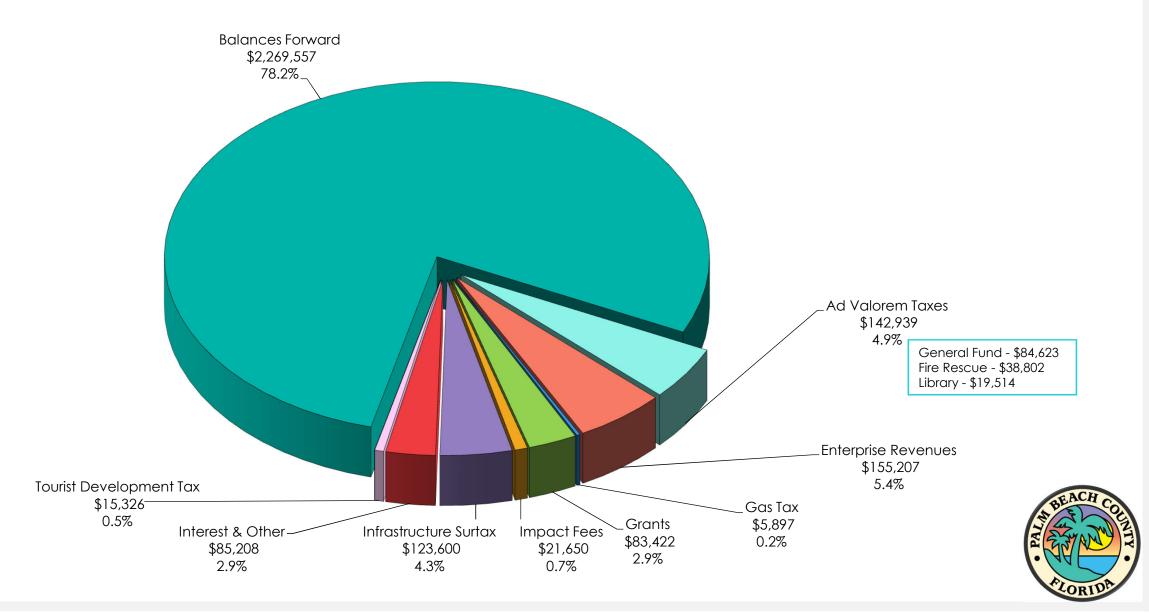

t             | 1,000    | 1,000  | 1,000  | 1,000  | 1,000  | 5,000   |
| Western Region Collection System Rehabilitation              | 2,000    | 2,000  | 2,000  | 2,000  | 2,000  | 10,000  |
| Western Region Wastewater System Lift Station Rehabilitation | 0        | 100    | 100    | 100    | 100    | 400     |
| Western Region Wastewater Treatment Plant Improvements       | 0        | 100    | 100    | 100    | 100    | 400     |
| Western Region Water Distribution System Rehabilitation      | 4,900    | 3,900  | 3,900  | 3,900  | 3,900  | 20,500  |
| TOTAL PROJECTS                                               | 70,000   | 53,700 | 41,300 | 41,300 | 41,300 | 247,600 |



### FY 2024 CIP Revenues by Category (\$ in thousands)

Total 1 Year Revenues \$2,902,807 INCLUDING FUND BALANCE



#### FY 2024 CIP Expenses by Department (\$ in thousands)

Total 1 Year Expenses \$2,902,807 INCLUDING FUND BALANCE





### History of General Fund Ad Valorem Funding for Capital



Fiscal Years FY 2008 through FY 2014 capital funding totals \$79 Million, less than FY 2007.



### FY 2024 General Fund Ad Valorem Funding for Capital

Total Funding \$84,623,000





#### RECAP

- 5 Year Capital Improvement Program
  - Year 1 adopted
- Current Revenue Projections
  - Allocated to specific projects
- Estimated Shortfall of Current Projects
  - Increase funding
    - Allocate additional ad valorem, issue bond, grants, increase revenue sources (fees)
  - Modify and/or Eliminate project



#### Estimated Shortfall Over a 5-Year Period

| Project                             | Amount     |
|----