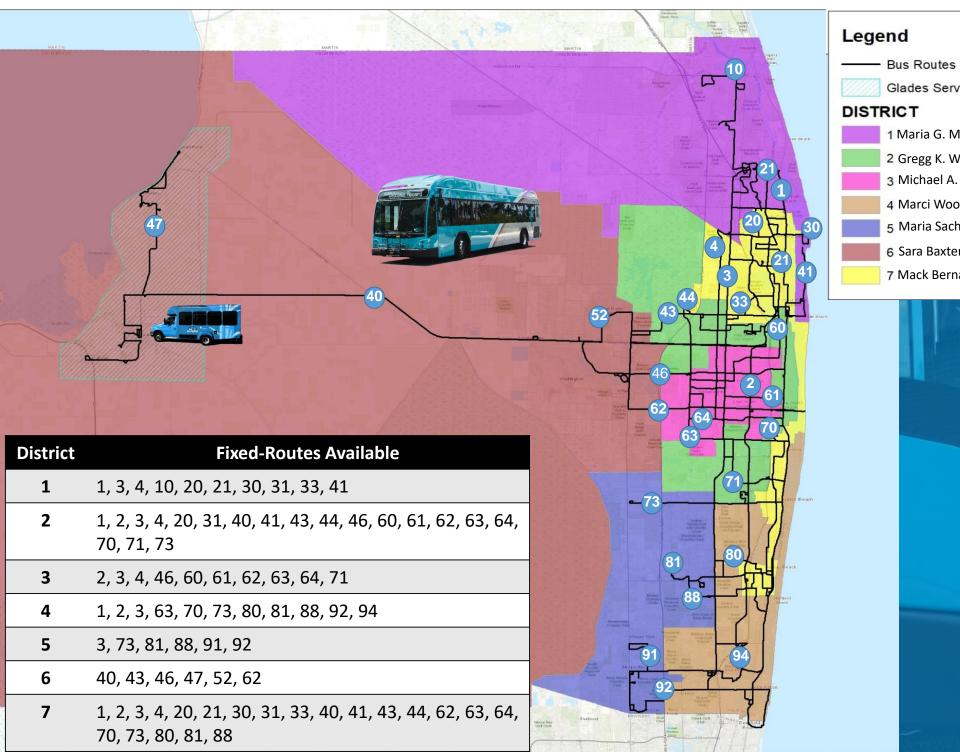

br>\$ (82,449,033) | \$ (134,080,735)<br>\$ (116,951,121) | \$ (171,994,141)<br>\$ (154,008,163) |
| Current Millage Rate  Maximum Millage Rate with Simple Majority Vote  Maximum Millage Rate with Super Majority Vote |                           | 4.5000<br>4.3761<br>4.8137         | 4.5000<br>4.4448<br>4.8893         | 4.5000<br>4.4522<br>4.8974         | 4.5000<br>4.4528<br>4.8981           | 4.5000<br>4.4528<br>4.8981           |

<sup>\*</sup> Assumed increase of 8% for FY 2025 and 5% for FY 2026 - FY 2028



<sup>\*\*</sup> Sheriff Projection includes \$0 for capital for all years

### We provide access to opportunity for everyone; safely, efficiently and courteously





# Palm Tran Budget

**BCC** Workshop

January 30, 2024







**Teamwork** 



Recognition



Communication











1 Maria G. Marino

2 Gregg K. Weiss

3 Michael A. Barnett

4 Marci Woodward

5 Maria Sachs

6 Sara Baxter

7 Mack Bernard



| Route | Corridor                                        |
|-------|-------------------------------------------------|
| 1     | U.S. 1                                          |
| 2     | Congress Ave                                    |
| 3     | Military Trail                                  |
| 4     | Haverhill Rd                                    |
| 10    | Indiantown Rd                                   |
| 20    | Northlake/Congress                              |
| 21    | Prosperity Farms Rd/Barack Obama Hwy            |
| 30    | Blue Heron Blvd                                 |
| 31    | 45th Street and Tamarind Ave                    |
| 33    | G