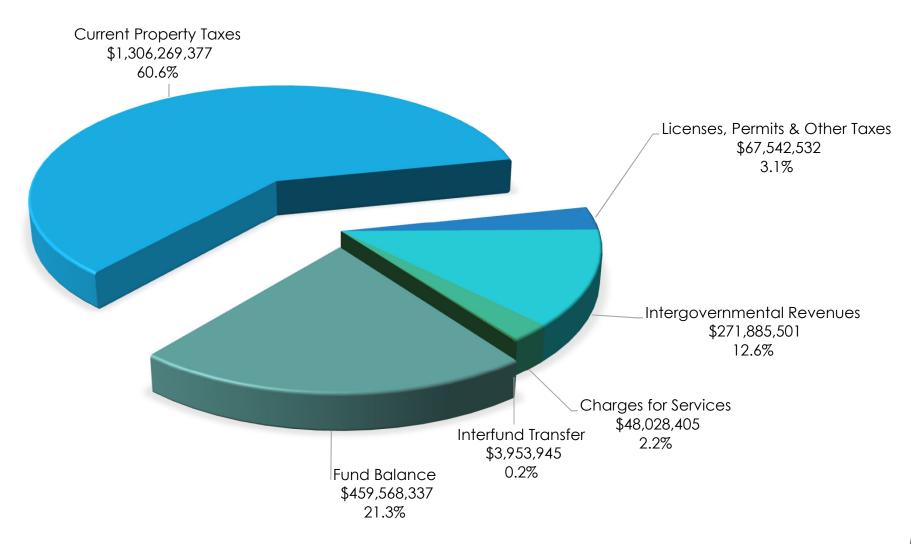

costs of providing goods or services to the general public are financed or recovered primarily through user charges

Internal Service Funds – Used to account for the goods and services which are provided by departments for the benefit of other County departments on a cost reimbursement basis



### FY 2024 Total Budget by Fund

Total Budget - \$7,873,039,892





### FY 2024 Sources of Funds by Category

Total Budget - \$7,873,039,892





### FY 2024 Property Taxes

Total Property Taxes - \$1,834,037,798





### FY 2024 Total Appropriation Budget

Total Budget - \$7,873,039,892



### FY 2024 Reserves by Fund Type

Total Reserves - \$1,638,448,743





### FY 2024 General Fund Revenues by Category

Total General Fund Budget - \$2,157,248,097

Includes Sheriff Revenues of \$99.5 million





#### FY 2024 General Expenses by Function

Total General Fund Budget - \$2,157,248,097

Sheriff Net Budget \$803.0 million





### General Fund Expenses

Total General Fund Budget - \$2,157,248,097

|                               | Actual        | Actual        | Actual        | Actual        | Budget        | Estimate      | Budget        | Budget Diffe | rence |
|-------------------------------|---------------|---------------|---------------|---------------|---------------|---------------|---------------|--------------|-------|
|                               | FY 2019       | FY 2020       | FY 2021       | FY 2022       | FY 2023       | FY 2023       | FY 2024       | \$           | %     |
| BCC Departments               | 319,304,575   | 321,253,203   | 327,079,389   | 371,109