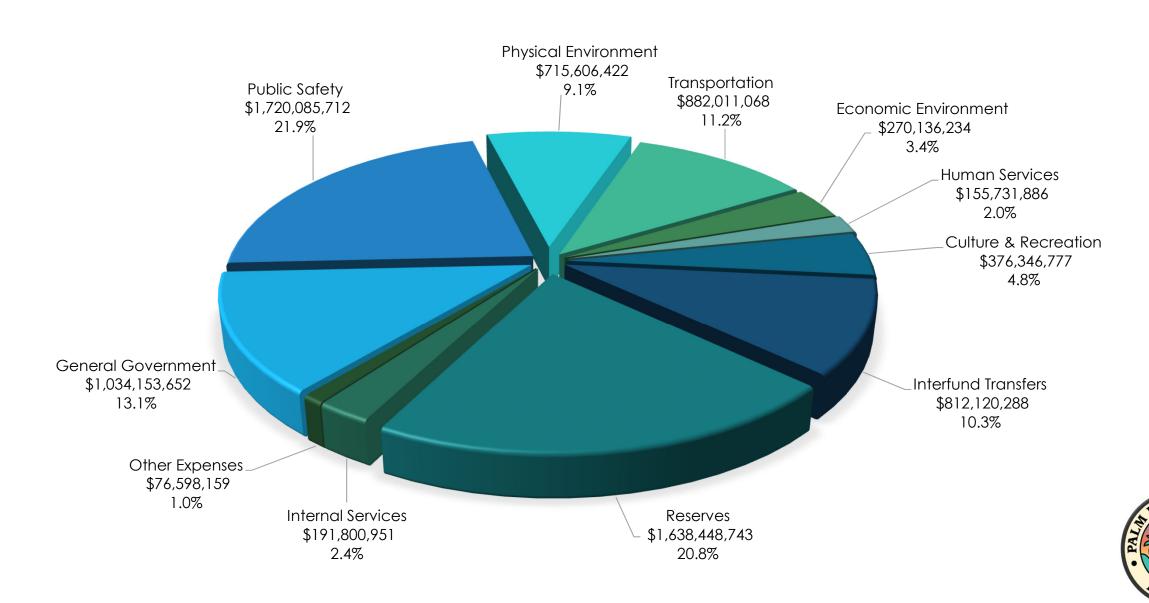

or assigned to expenditures for capital outlays

Enterprise Funds – Used to account for operations that are financed and operated in a manner similar to private business enterprises where the intent is that the costs of providing goods or services to the general public are financed or recovered primarily through user charges

Internal Service Funds – Used to account for the goods and services which are provided by departments for the benefit of other County departments on a cost reimbursement basis



### FY 2024 Total Budget by Fund

Total Budget - \$7,873,039,892





### FY 2024 Sources of Funds by Category

Total Budget - \$7,873,039,892





### FY 2024 Property Taxes

Total Property Taxes - \$1,834,037,798





### FY 2024 Total Appropriation Budget

Total Budget - \$7,873,039,892



### FY 2024 Reserves by Fund Type

Total Reserves - \$1,638,448,743





### FY 2024 General Fund Revenues by Category

Total General Fund Budget - \$2,157,248,097

Includes Sheriff Revenues of \$99.5 million





#### FY 2024 General Expenses by Function

Total General Fund Budget - \$2,157,248,097

Sheriff Net Budget \$803.0 million





### General Fund Expenses

Total General Fund Budget - \$2,157,248,097

|                               | Actual        | Actual        | Actual        | Actual        | Budget        | Estimate      | Budget        | Budget Diffe | rence |
|-------------------------------|---------------|---------------|---------------|---------------|---------------|---------------|---------------|--------------|-------|
|                               | FY 2019