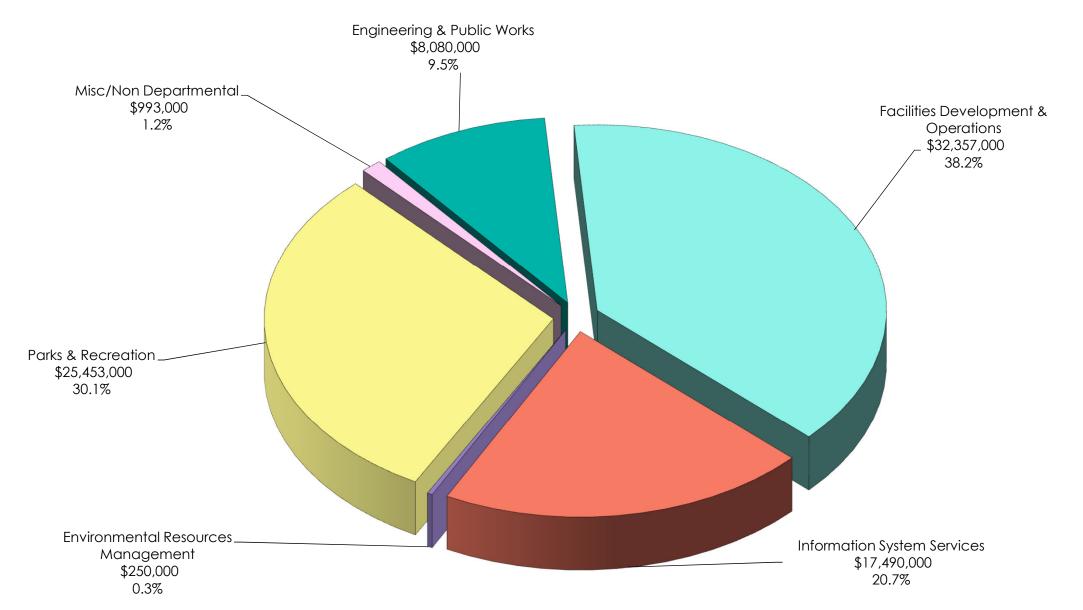

#### FY 2024 General Expenses by Function

Total General Fund Budget - \$2,157,248,097

Sheriff Net Budget \$803.0 million