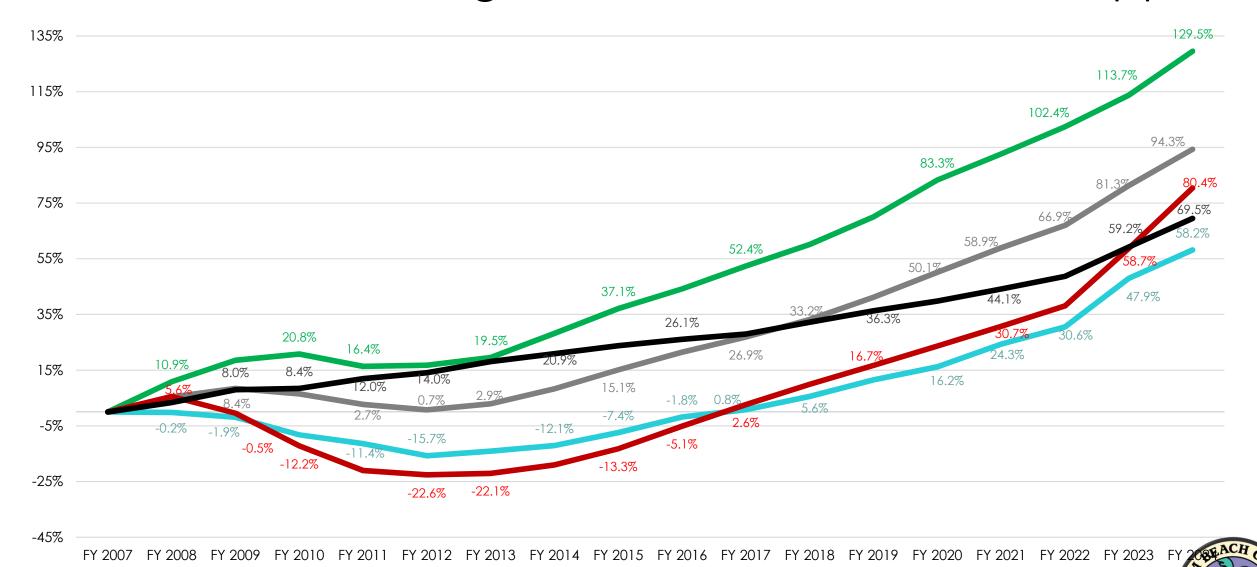

#### FY 2024 Budget Highlights

- FY 2024 October 1, 2023 September 30, 2024
- Millage Rate 4.5000 lowered for the 2nd consecutive year
- Total Gross Budget is \$7.9 Billion, of which \$2.2 Billion is the General Fund
- Includes 6% Across the Board pay increase
- Includes \$15 Million annual allocation for housing up from \$10 million in FY 2023