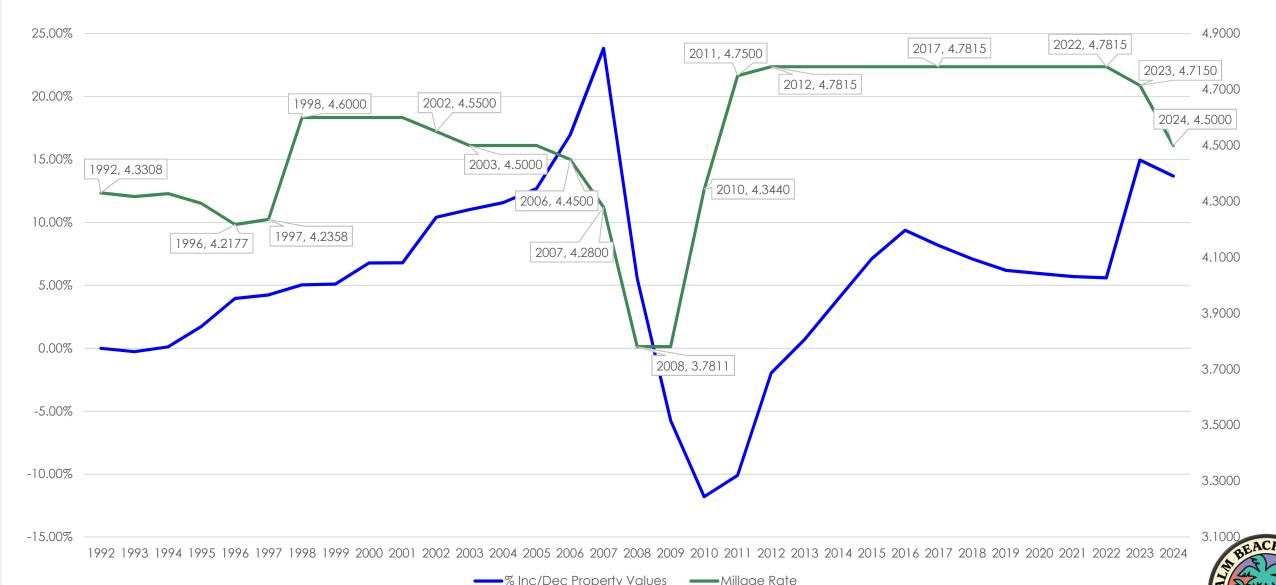

#### FY 2024 Budget Highlights

- FY 2024 October 1, 2023 September 30, 2024
- Millage Rate 4.5000 lowered for the 2nd consecutive year
- Total Gross Budget is \$7.9 Billion, of which \$2.2 Billion is the General Fund
- Includes 6% Across the Board pay increase
- Includes \$15 Million annual allocation for housing up from \$10 million in FY 2023