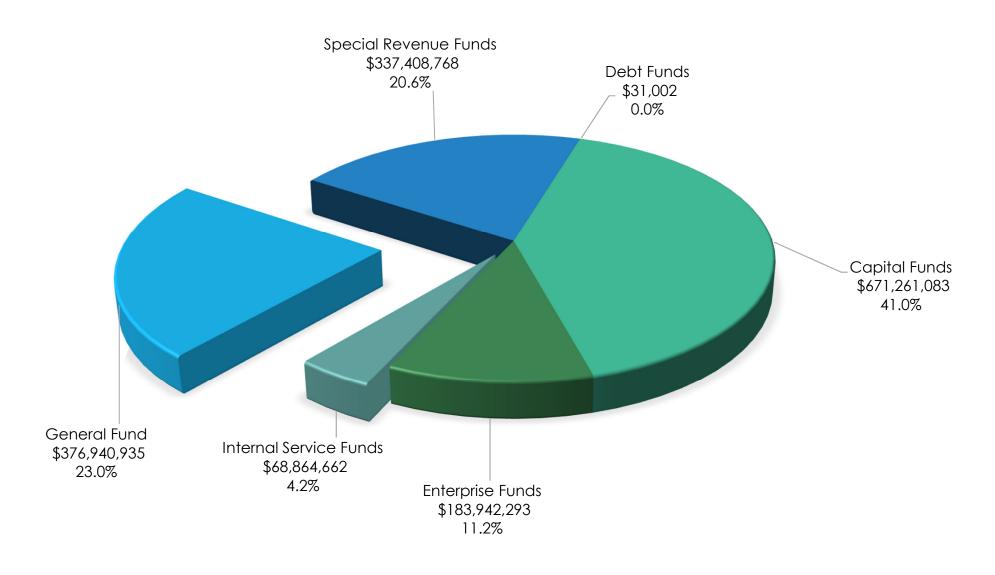

ed to account for operations that are financed and operated in a manner similar to private business enterprises where the intent is that the costs of providing goods or services to the general public are financed or recovered primarily through user charges

Internal Service Funds – Used to account for the goods and services which are provided by departments for the benefit of other County departments on a cost reimbursement basis



### FY 2024 Total Budget by Fund

Total Budget - \$7,873,039,892





### FY 2024 Sources of Funds by Category

Total Budget - \$7,873,039,892





### FY 2024 Property Taxes

Total Property Taxes - \$1,834,037,798





### FY 2024 Total Appropriation Budget

Total Budget - \$7,873,039,892



### FY 2024 Reserves by Fund Type

Total Reserves - \$1,638,448,743





### FY 2024 General Fund Revenues by Category

Total General Fund Budget - \$2,157,248,097

Includes Sheriff Revenues of \$99.5 million





#### FY 2024 General Expenses by Function

Total General Fund Budget - \$2,157,248,097

Sheriff Net Budget \$803.0 million





### General Fund Expenses

Total General Fund Budget - \$2,157,248,097

|                               | Actual        | Actual        | Actual        | Actual        | Budget        | Estimate      | Budget        | Budget Diffe | rence |
|-------------------------------|---------------|---------------|---------------|---------------|---------------|---------------|---------------|--------------|-------|
|                               | FY 2019       | FY 2020       | FY 2021       | FY 2022       | FY 2023       | FY