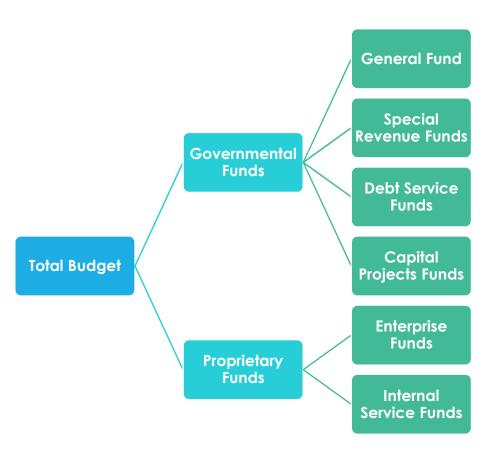

#### What is a Fund?

- A separate fiscal and budgetary entity, required by Governmental Accounting Standards Board (GASB)
- Each fund must be balanced per Florida Statute Revenues = Expenditures
- Used to maintain control over resources that have been segregated for specific activities or objectives

General Fund – Used to account for financial transactions which are applicable to the general financial requirements of the County

Special Revenue Funds – Used to account for and report the proceeds of specific revenue sources that are restricted or committed for a specific purpose

Debt Service Funds – Used to account for and report financial resources that are restricted, committed, or assigned to expenditures for debt service

Capital Projects Funds – Used to account for and report financial resources that are restricted, committed, or assigned to expenditures for capital outlays

Enterprise Funds – Used to account for operations that are financed and operated in a manner similar to private business enterprises where the intent is that the costs of providing goods or services to the general public are financed or recovered primarily through user charges

Internal Service Funds – Used to account for the goods and services which are provided by departments for the benefit of other County departments on a cost reimbursement basis