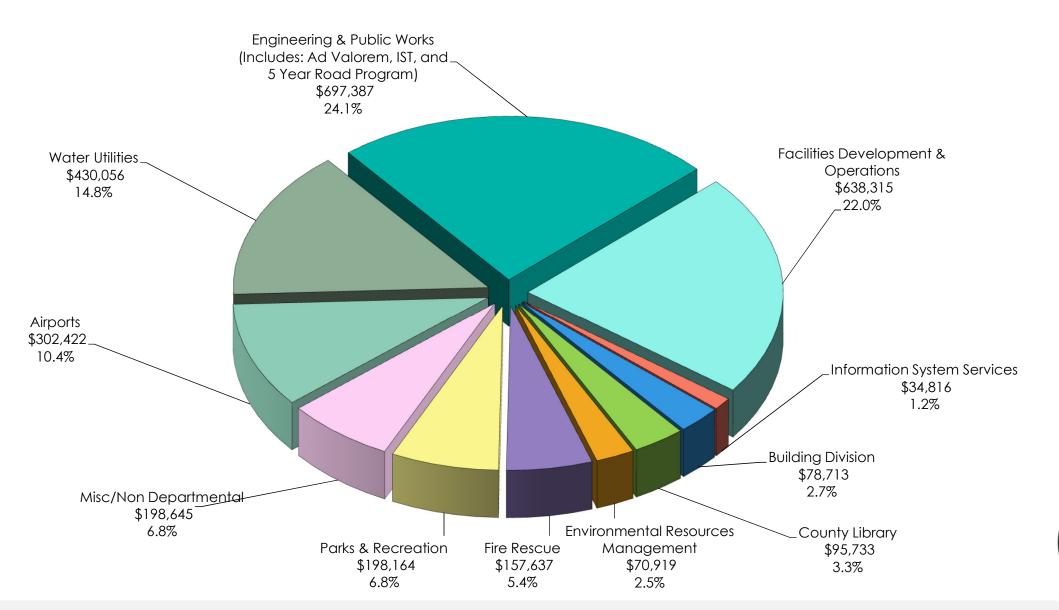

ion              | 2,000    | 2,000  | 2,000  | 2,000  | 2,000  | 10,000  |
| Western Region Wastewater System Lift Station Rehabilitation | 0        | 100    | 100    | 100    | 100    | 400     |
| Western Region Wastewater Treatment Plant Improvements       | 0        | 100    | 100    | 100    | 100    | 400     |
| Western Region Water Distribution System Rehabilitation      | 4,900    | 3,900  | 3,900  | 3,900  | 3,900  | 20,500  |
| TOTAL PROJECTS                                               | 70,000   | 53,700 | 41,300 | 41,300 | 41,300 | 247,600 |



### FY 2024 CIP Revenues by Category (\$ in thousands)

Total 1 Year Revenues \$2,902,807 INCLUDING FUND BALANCE



#### FY 2024 CIP Expenses by Department (\$ in thousands)

Total 1 Year Expenses \$2,902,807 INCLUDING FUND BALANCE





### History of General Fund Ad Valorem Funding for Capital



Fiscal Years FY 2008 through FY 2014 capital funding totals \$79 Million, less than FY 2007.



### FY 2024 General Fund Ad Valorem Funding for Capital

Total Funding \$84,623,000





#### RECAP

- 5 Year Capital Improvement Program
  - Year 1 adopted
- Current Revenue Projections
  - Allocated to specific projects
- Estimated Shortfall of Current Projects
  - Increase funding
    - Allocate additional ad valorem, issue bond, grants, increase revenue sources (fees)
  - Modify and/or Eliminate project



#### Estimated Shortfall Over a 5-Year Period

| Project                             | Amount     |
|-------------------------------------|------------|
| IST – FD&O and Parks                | \$132.2M   |
| South County Adm