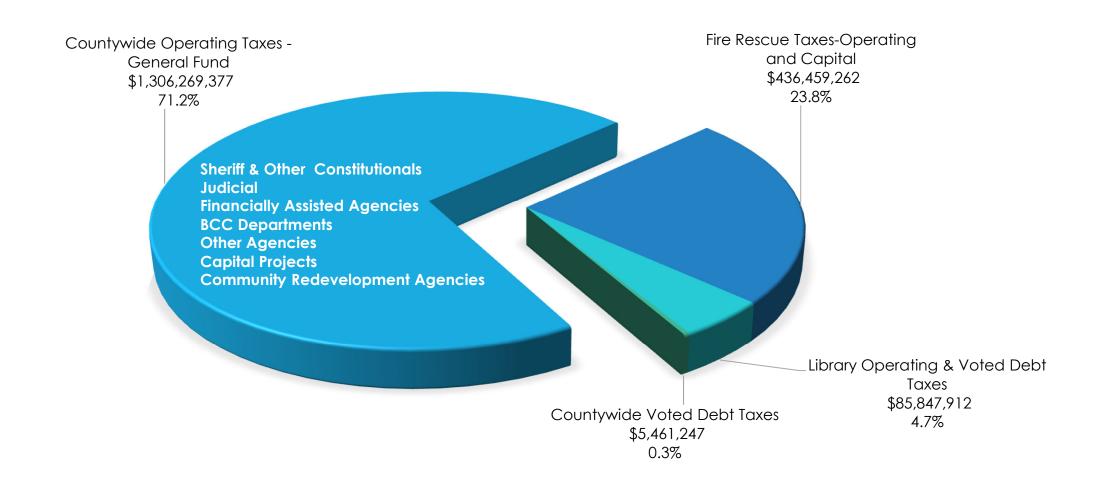

o account for and report financial resources that are restricted, committed, or assigned to expenditures for capital outlays

Enterprise Funds – Used to account for operations that are financed and operated in a manner similar to private business enterprises where the intent is that the costs of providing goods or services to the general public are financed or recovered primarily through user charges

Internal Service Funds – Used to account for the goods and services which are provided by departments for the benefit of other County departments on a cost reimbursement basis



### FY 2024 Total Budget by Fund

Total Budget - \$7,873,039,892





### FY 2024 Sources of Funds by Category

Total Budget - \$7,873,039,892





### FY 2024 Property Taxes

Total Property Taxes - \$1,834,037,798





### FY 2024 Total Appropriation Budget

Total Budget - \$7,873,039,892



### FY 2024 Reserves by Fund Type

Total Reserves - \$1,638,448,743





### FY 2024 General Fund Revenues by Category

Total General Fund Budget - \$2,157,248,097

Includes Sheriff Revenues of \$99.5 million





#### FY 2024 General Expenses by Function

Total General Fund Budget - \$2,157,248,097

Sheriff Net Budget \$803.0 million





### General Fund Expenses

Total General Fund Budget - \$2,157,248,097

|                               | Actual        | Actual        | Actual        | Actual        | Budget        | Estimate      | Budget        | Budget Diffe | rence |
|-------------------------------|---------------|---------------|---------------|---------------|---------------|---------------|----------