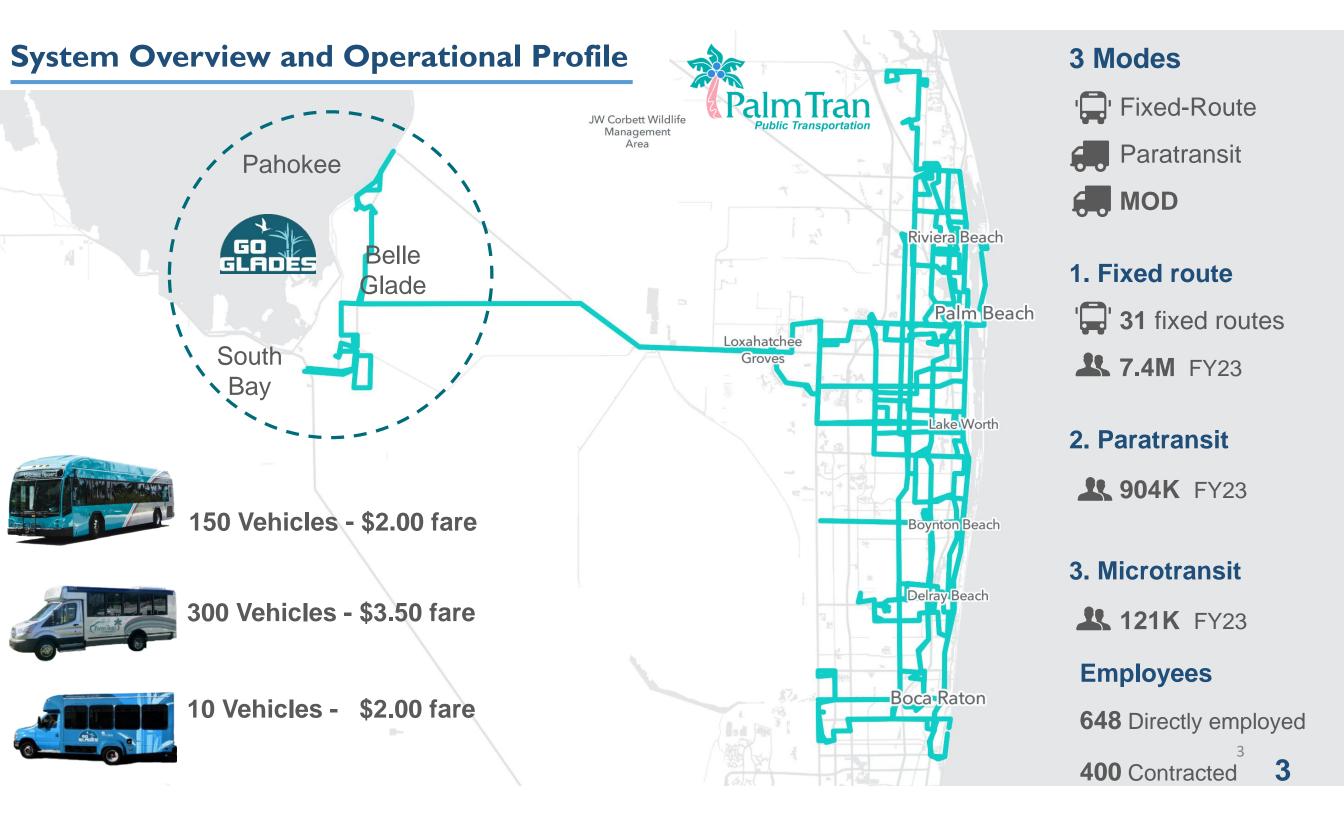

Rd. & Purdy Ln. |
| 61    | Crest haven Blvd. and 10th Ave N                |
| 62    | Lake Worth Rd.                                  |
| 63    | Lantana Rd. and Jog Rd                          |
| 64    | Melaleuca Ln./6th Ave. S                        |
| 70    | Seacrest Blvd Lantana Rd                        |
| 71    | Lawrence Rd                                     |
| 73    | Boynton Beach Blvd                              |
| 80    | Lake Ida Rd. & SW 4th Ave.                      |
| 81    | Atlantic Ave                                    |
| 88    | Jog Rd. and Linton Blvd                         |
| 91    | Glades Rd                                       |
| 92    | Palmetto Park Rd.                               |
| 94    | FAU/20th St.                                    |







# **System Overview and Operational Profile**



### **Passenger Amenities**



**2,990** Total Bus Stops



**309** Advertising Bus Shelters **280** Non-Advertising Bus Shelters



364 Advertising Benches283 Non-AdvertisingBenches



**300** Simme-Seats

# FY 2024 Budget & Gas Tax Scenarios







### **History of Gas Tax**





### Office of Financial Management & Budget

P.O. Box 1989
West Palm Beach, FL 33402-1989
(561) 355-2580
FAX: (561) 355-2109
www.pbcgov.com

### Palm Beach County Board of County Commissioners

Gregg K. Weiss, Mayor Maria Sachs, Vice Mayor

Maria G. Marino Michael A. Barnett

Marci Woodward

Sara Baxter

County Administrator

Verdenia C. Baker

### INTEROFFICE COMMUNICATION

TO: Gregg K. Weiss, Mayor

and Members of the Board of County Commissioners

RU: Ver