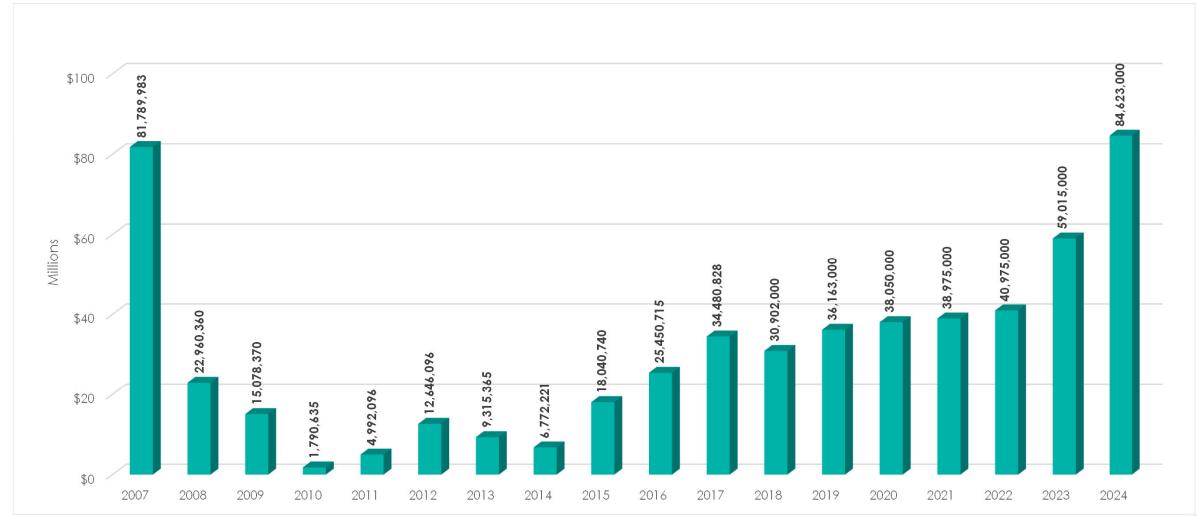

### General Fund Expenses

Total General Fund Budget - \$2,157,248,097

|                               | Actual        | Actual        | Actual        | Actual        | Budget        | Estimate      | Budget        | Budget Diffe | rence |
|-------------------------------|---------------|---------------|---------------|---------------|---------------|---------------|---------------|--------------|-------|
|                               | FY 2019       | FY 2020       | FY 2021       | FY 2022       | FY 2023       | FY 2023       | FY 2024       | \$           | %     |
| BCC Departments               | 319,304,575   | 321,253,203   | 327,079,389   | 371,109,190   | 479,613,510   | 447,352,395   | 514,486,351   | 34,872,841   | 7.3%  |
| Sheriff                       | 670,250,501   | 722,419,772   | 762,536,368   | 790,101,844   | 835,420,815   | 836,027,843   | 902,542,458   | 67,121,643   | 8.0%  |
| Other Constitutional Officers | 69,625,206    | 66,304,923    | 72,221,469    | 78,111,982    | 93,464,903    | 92,846,870    | 100,379,651   | 6,914,748    | 7.4%  |
| Debt Service                  | 58,913,296    | 57,285,448    | 54,702,878    | 57,718,080    | 57,768,210    | 57,789,994    | 55,000,056    | (2,768,154)  | -4.8% |
| CRAs                          | 41,715,729    | 45,308,287    | 48,224,416    | 51,471,950    | 61,379,899    | 61,379,899    | 67,672,299    | 6,292,400    | 10.3% |
| Reserves                      | -             | -             | -             | -             | 260,409,090   | -             | 376,940,935   | 116,531,845  | 44.7% |
| Capital                       | 37,363,000    | 42,008,736    | 38,975,000    | 40,975,000    | 59,015,000    | 59,865,000    | 84,623,000    | 25,608,000   | 43.4% |
| Non-Departmental              | 35,717,934    | 38,360,053    | 21,798,014    | 287,427,018   | 50,816,515    | 47,124,629    | 55,603,347    | 4,786,832    | 9.4%  |
| Total                         | 1,232,890,241 | 1,292,940,422 | 1,325,537,535 | 1,676,915,064 | 1,897,887,942 | 1,602,386,630 | 2,157,248,097 | 259,360,155  | 13.7% |