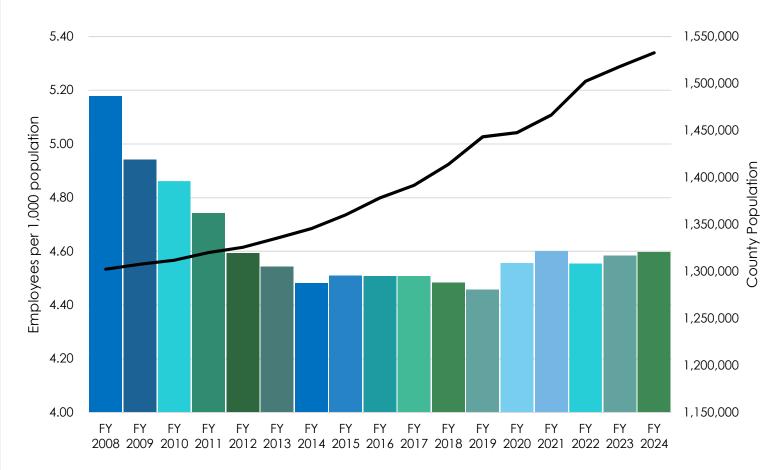

| 1,676,915,064       | 1,897,887,942     | 1,602,386,630       | 2,157,248,097     | 259,360,155         | 13.7%      |



### Cumulative Percentage Increase in Ad Valorem Support



——Ad Valorem Funded County Departments——Sheriff——Sheriff & BCC Combined——Taxable Value——Population & CPI

During this period, inflation was up 50.8% and population was up 18.7%

### History of Changes in Property Values and Millage Rates



### Employees per 1,000 Population\*



|         | Employees | County Population | Employees per 1,000 population |
|---------|-----------|-------------------|--------------------------------|
| FY 2008 | 6,744     | 1,302,451         | 5.18                           |
| FY 2009 | 6,463     | 1,307,784         | 4.94                           |
| FY 2010 | 6,379     | 1,312,016         | 4.86                           |
| FY 2011 | 6,261     | 1,320,134         | 4.74                           |
| FY 2012 | 6,089     | 1,325,758         | 4.59                           |
| FY 2013 | 6,066     | 1,335,415         | 4.54                           |
| FY 2014 | 6,030     | 1,345,652         | 4.48                           |
| FY 2015 | 6,134     | 1,360,238         | 4.51                           |
| FY 2016 | 6,214     | 1,37